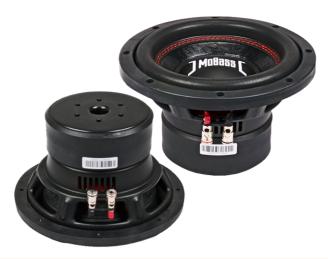

# Model No.: MB208S

8inch High Performance Car Subwoofer Chassis

## **Specifications**

- \* Stamped Steel frame with black painting
- \*Non-pressed paper cone with foam surround
- \*Convex IMPP Dust-cap
- \*Hi-temp 2inch-4Layers Voice Coil
- \*High efficiency Optimized FEA Motor
- \* Stiff Red Poly-cot spider with round tinsel leads
- \*Black Electrophoretic Vented T plate
- \*Pressed Binding Post Terminal