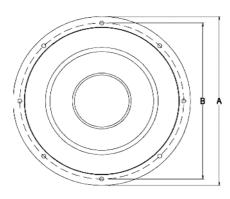

## **Dimension**

| Overall Diameter        | Α | 213mm |
|-------------------------|---|-------|
| Front Mounting Diameter | В | 198mm |
| Back Mounting Diameter  | С | 179mm |
| Motor Diameter          | D | 127mm |
| Motor Height            | E | 54mm  |
| Gasket Thickness        | F | 16mm  |
| Mounting Depth          | G | 122mm |
| Overall Height          | Н | 141mm |