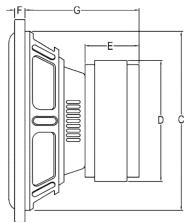

## **Dimension**

| Overall Diameter        | Α | 213mm |
|-------------------------|---|-------|
| Front Mounting Diameter | В | 198mm |
| Back Mounting Diameter  | С | 179mm |
| Motor Diameter          | D | 127mm |
| Motor Height            | E | 54mm  |
| Gasket Thickness        | F | 16mm  |
| Mounting Depth          | G | 122mm |
| Overall Height          | Н | 141mm |